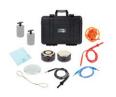

# PRS-2 / PRS-2 KIT

index: WASONPRS2 / WASONPRS2KIT

Kit for measuring resistance in zones with ESD protection

PRZ-2

index: WASONPRZ

The probes in the **PRS-2** kit are used to measure surface and material resistance values. They are precisely manufactured, in accordance with the guidelines of international standards, incl. IEC 61340-5-1, IEC 61340-5-2 and ANSI/ESD 20.20.

### PRS-2 / PRS-2 KIT

- 2x double-sized ring-shape measurement probe (counter-electrode)
- Circular probe (counter-electrode)
- 2x pressure weight
- Insulating plate
- 3x test lead 1.2 m
- Test lead 10 m on a reel
- Distance line 25 cm
- PRS-2 KIT | L-7 carrying case
- Optional for MIC-2511