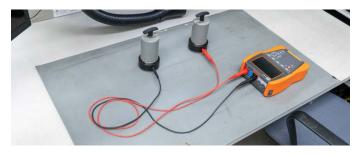

The probes in the **PRS-2** kit are used to measure surface and material resistance values. They are precisely manufactured, in accordance with the guidelines of international standards, incl. IEC 61340-5-1, IEC 61340-5-2 and ANSI/ESD 20.20.

### PRS-2 / PRS-2 KIT

- 2x double-sized ring-shape measurement probe (counter-electrode)
- Circular probe (counter-electrode)
- 2x pressure weight
- Insulating plate
- 3x test lead 1.2 m
- Test lead 10 m on a reel
- Distance line 25 cm
- PRS-2 KIT | L-7 carrying case
- Optional for MIC-2511