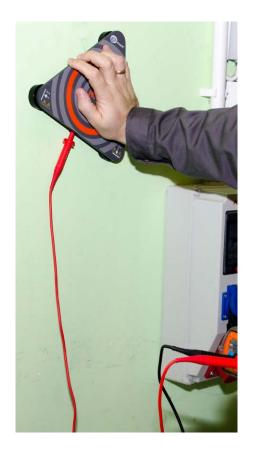

The **PRS-1** probe is used to check the insulation resistance of floors and walls. It has the shape of an equilateral triangle. It is made in accordance with the guidelines contained in HD 60364-6 and EN 1081 standards.

#### PRS-1

- Sonel PRS-1 tripod measuring probe, with the shape of an equilateral triangle, has been manufactured according to the guidelines given in standards HD 60364-6 and EN 1081
- · Optional for MIC and MPI meters