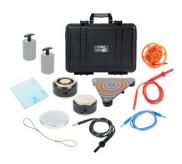

# PRS-2 / PRS-2 KIT

index: WASONPRS2 / WASONPRS2KIT

Kit for measuring resistance in zones with ESD protection

PRZ-2

index: WASONPRZ

The probes in the **PRS-2** kit are used to measure surface and material resistance values. They are precisely manufactured, in accordance with the guidelines of international standards, incl. IEC 61340-5-1, IEC 61340-5-2 and ANSI/ESD 20.20.

### PRS-2 / PRS-2 KIT

- 2x double-sized ring-shape measurement probe (counter-electrode)
- Circular probe (counter-electrode)
- 2x pressure weight
- Insulating plate
- 3x test lead 1.2 m
- Test lead 10 m on a reel
- Distance line 25 cm
- PRS-2 KIT | L-7 carrying case
- Optional for MIC-2511