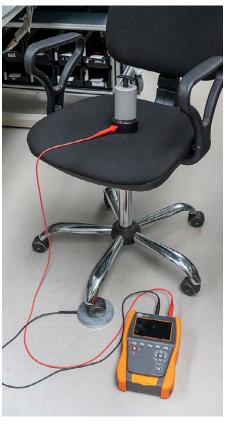

The probes in the **PRS-2** kit are used to measure surface and material resistance values. They are precisely manufactured, in accordance with the guidelines of international standards, incl. IEC 61340-5-1, IEC 61340-5-2 and ANSI/ESD 20.20.

### PRS-2 / PRS-2 KIT

- 2x double-sized ring-shape measurement probe (counter-electrode)
- Circular probe (counter-electrode)
- 2x pressure weight
- Insulating plate
- 3x test lead 1.2 m
- Test lead 10 m on a reel
- Distance line 25 cm
- PRS-2 KIT | L-7 carrying case
- Optional for MIC-2511