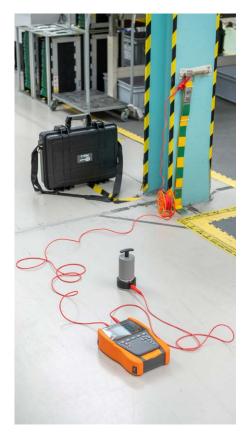

# Characteristics

The PRZ-2 kit has been designed for coordinators and measurement specialists who supervise and regularly control in zones protected against the effects of electrostatic discharge (EPA).

#### PRZ-2

- Set: PRS-1 + PRS-2 KIT
- Optional for MIC-2511

page 1 / 2 sonel.com

Probe for measuring resistance in zones with ESD protection

WASONPRS2

L-7 carrying case

WAWALL7

PRS-1 resistance test probe