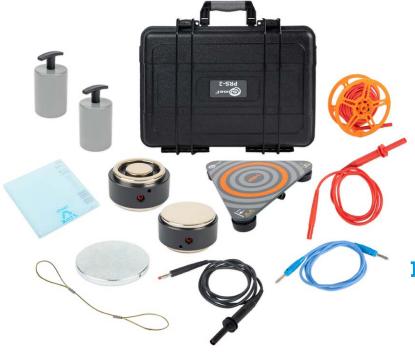

# Characteristics

The PRZ-2 kit has been designed for coordinators and measurement specialists who supervise and regularly control in zones protected against the effects of electrostatic discharge (EPA).

The probes in the **PRS-2** kit are used to measure surface and material resistance values. They are precisely manufactured, in accordance with the guidelines of international standards, incl. IEC 61340-5-1, IEC 61340-5-2 and ANSI/ESD 20.20.

### PRS-2 / PRS-2 KIT

- 2x double-sized ring-shape measurement probe (counter-electrode)
- Circular probe (counter-electrode)
- 2x pressure weight
- Insulating plate
- 3x test lead 1.2 m
- Test lead 10 m on a reel
- Distance line 25 cm
- PRS-2 KIT | L-7 carrying case
- Optional for MIC-2511

#### PRZ-2

- Set: PRS-1 + PRS-2 KIT
- Optional for MIC-2511

page 1 / 2 sonel.com

Probe for measuring resistance in zones with ESD protection

WASONPRS2

L-7 carrying case

WAWALL7

PRS-1 resistance test probe